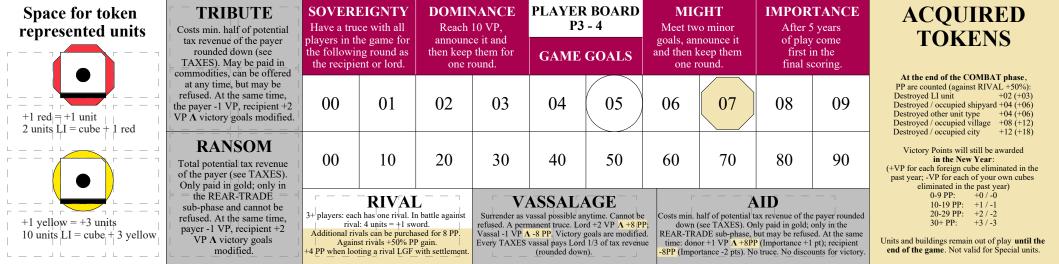

| Space for token represented units                    | TRIBUTE  Costs min. half of potential tax revenue of the payer rounded down (see  TAXES). May be paid in commodities, can be offered | Have a truce with all players in the game for the following round as |    | Reach<br>annound<br>then keep<br>one re | 10 VP,<br>se it and<br>them for                                                                                                                                                                                             | PLAYER BOARD<br>P3 - 3<br>GAME GOALS |    | MIGHT Meet two minor goals, announce it and then keep them one round.                                  |    | IMPORTANCE Lead at the end of the year by 12 Total Points, or have the most Total Points after 5 years. |                                                                                                                                                             | ACQUIRED<br>TOKENS                                                                                                                                                                                                                                      |  |
|------------------------------------------------------|--------------------------------------------------------------------------------------------------------------------------------------|----------------------------------------------------------------------|----|-----------------------------------------|-----------------------------------------------------------------------------------------------------------------------------------------------------------------------------------------------------------------------------|--------------------------------------|----|--------------------------------------------------------------------------------------------------------|----|---------------------------------------------------------------------------------------------------------|-------------------------------------------------------------------------------------------------------------------------------------------------------------|---------------------------------------------------------------------------------------------------------------------------------------------------------------------------------------------------------------------------------------------------------|--|
| +1 red = +1 unit     2 units LI = cube + 1 red       | at any time, but may be refused. At the same time, the payer -1 VP, recipient +2 VP $\Lambda$ victory goals modified.                | 00                                                                   | 01 | 02                                      | 03                                                                                                                                                                                                                          | 04                                   | 05 | 06                                                                                                     | 07 | 08                                                                                                      | 09                                                                                                                                                          | At the end of the COMBAT phase, PP are counted (against RIVAL +50%): Destroyed LI unit +02 (+03) Destroyed / occupied shipyard +04 (+06) Destroyed other unit type +04 (+06) Destroyed / occupied village +08 (+12) Destroyed / occupied city +12 (+18) |  |
| +1 yellow = +3 units<br>10 units LI = cube +3 yellow | RANSOM  Total potential tax revenue of the payer (see TAXES). Only paid in gold; only in                                             | 00                                                                   | 10 | 20                                      | 30                                                                                                                                                                                                                          | 40                                   | 50 | 60                                                                                                     | 70 | 80                                                                                                      | 90                                                                                                                                                          | Victory Points will still be awarded in the New Year: (+VP for each foreign cube eliminated in the past year; -VP for each of your own cubes eliminated in the past year)                                                                               |  |
|                                                      | the REAR-TRADE sub-phase and cannot be refused. At the same time, payer -1 VP, recipient +2 VP \(\Lambda\) victory goals modified.   | Additional rivals can be purchased for 8 PP.                         |    |                                         | VASSALAGE Surrender as vassal possible anytime. Cannot be refused. A permanent truce. Lord +2 VP A +8 PP; Vassal -1 VP A -8 PP. Victory goals are modified. Every TAXES vassal pays Lord 1/3 of tax revenue (rounded down). |                                      |    | down (see TAXES). Only paid in gold; only in the REAR-TRADE sub-phase, but may be refused. At the same |    |                                                                                                         | 0-9 PP: +0/-0 10-19 PP: +1/-1 20-29 PP: +2/-2 30+ PP: +3/-3  Units and buildings remain out of play until the end of the game. Not valid for Special units. |                                                                                                                                                                                                                                                         |  |