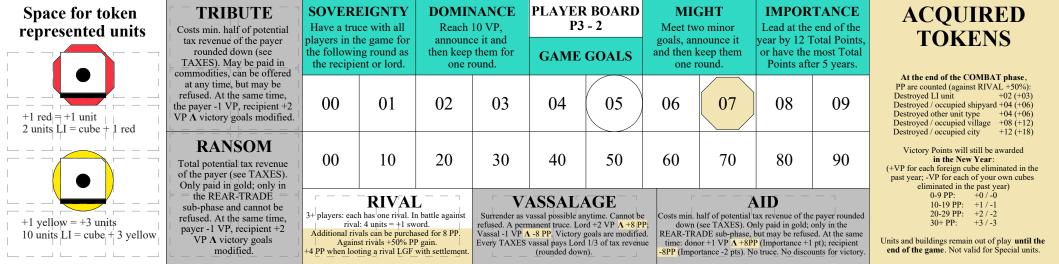

| Space for token represented units                  |                                                                                                                                    | Have a truce with all players in the game for the following round as |    | Reach<br>annound<br>then keep | DOMINANCE Reach 10 VP, announce it and then keep them for one round.                                                                                                                                                     |    | PLAYER BOARD<br>P3 - 1<br>GAME GOALS |                                                                                                              | MIGHT  Meet two minor goals, announce it and then keep them one round. |    | TANCE<br>end of the<br>Cotal Points,<br>most Total<br>er 5 years. | ACQUIRED<br>TOKENS                                                                                                                                                                                                                                      |  |
|----------------------------------------------------|------------------------------------------------------------------------------------------------------------------------------------|----------------------------------------------------------------------|----|-------------------------------|--------------------------------------------------------------------------------------------------------------------------------------------------------------------------------------------------------------------------|----|--------------------------------------|--------------------------------------------------------------------------------------------------------------|------------------------------------------------------------------------|----|-------------------------------------------------------------------|---------------------------------------------------------------------------------------------------------------------------------------------------------------------------------------------------------------------------------------------------------|--|
| +1 red = +1 unit     2 units LI = cube + 1 red     | at any time, but may be refused. At the same time, the payer -1 VP, recipient +2 VP $\Lambda$ victory goals modified.              | 00                                                                   | 01 | 02                            | 03                                                                                                                                                                                                                       | 04 | 05                                   | 06                                                                                                           | 07                                                                     | 08 | 09                                                                | At the end of the COMBAT phase, PP are counted (against RIVAL +50%): Destroyed LI unit +02 (+03) Destroyed / occupied shipyard +04 (+06) Destroyed other unit type +04 (+06) Destroyed / occupied village +08 (+12) Destroyed / occupied city +12 (+18) |  |
| +1 yellow = +3 units 10 units LI = cube + 3 yellow | RANSOM  Total potential tax revenue of the payer (see TAXES).  Only paid in gold; only in                                          | 00                                                                   | 10 | 20                            | 30                                                                                                                                                                                                                       | 40 | 50                                   | 60                                                                                                           | 70                                                                     | 80 | 90                                                                | Victory Points will still be awarded in the New Year: (+VP for each foreign cube eliminated in the past year; -VP for each of your own cubes eliminated in the past year)                                                                               |  |
|                                                    | the REAR-TRADE sub-phase and cannot be refused. At the same time, payer -1 VP, recipient +2 VP \(\Lambda\) victory goals modified. | Additional rivals can be purchased for 8 PP.                         |    |                               | VASSALAGE  Surrender as vassal possible anytime. Cannot be refused. A permanent truce. Lord +2 VP Λ+8 PP Vassal -1 VP Λ-8 PP. Victory goals are modified Every TAXES vassal pays Lord 1/3 of tax revenue (rounded down). |    |                                      | P; down (see TAXES). Only paid in gold; only in the d. REAR-TRADE sub-phase, but may be refused. At the same |                                                                        |    |                                                                   | 0-9 PP: +0/-0 10-19 PP: +1/-1 20-29 PP: +2/-2 30+ PP: +3/-3  Units and buildings remain out of play until the end of the game. Not valid for Special units.                                                                                             |  |