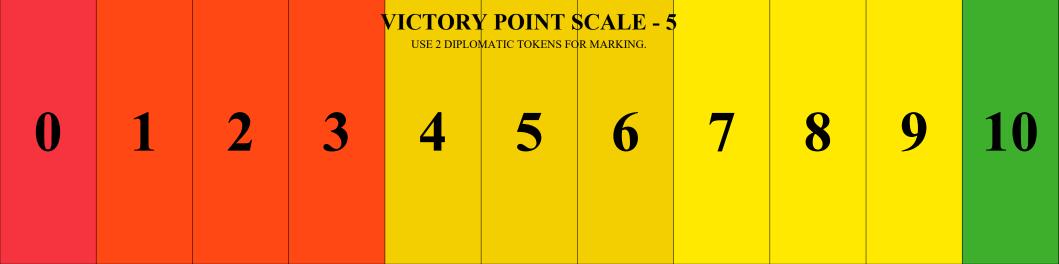

| THE GOAL OF THE GAME - IMPORTANCE: To lead by 12 Total Points at the end of any year. At the end of the 5th year, Final Scoring (gold decides in a tie). |    |    |    | TAL POIN SE 2 DIPLOMATIC TO |    | The marking of Total Points is optional during the year (at the end of each round). It is recommended to calculate the Total Points at the end of the second to last and last round of the year. |    |    |    |
|----------------------------------------------------------------------------------------------------------------------------------------------------------|----|----|----|-----------------------------|----|--------------------------------------------------------------------------------------------------------------------------------------------------------------------------------------------------|----|----|----|
| 00                                                                                                                                                       | 01 | 02 | 03 | 04                          | 05 | 06                                                                                                                                                                                               | 07 | 08 | 09 |
| 00                                                                                                                                                       | 10 | 20 | 30 | 40                          | 50 | 60                                                                                                                                                                                               | 70 | 80 | 90 |