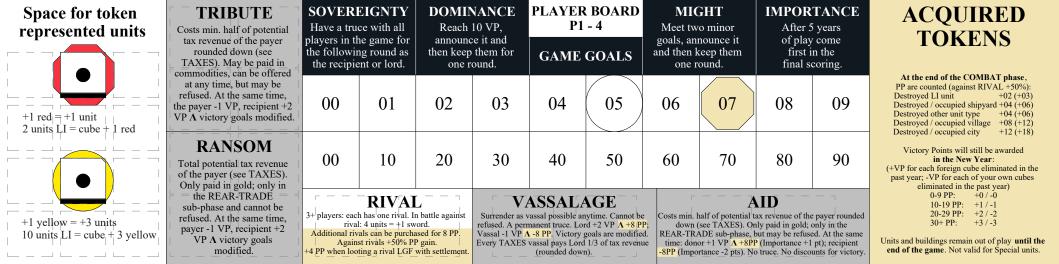

| Space for token represented units                  | TRIBUTE  Costs min. half of potential tax revenue of the payer rounded down (see TAXES). May be paid in commodities, can be offered                                                                                            | Have a truce with all players in the game for |                                                                                                 | DOMINANCE  Reach 10 VP, announce it and then keep them for one round. |                                          | PLAYER BOARD<br>P1 - 3<br>GAME GOALS                                                          |                                                                                 | MIGHT Meet two minor goals, announce it and then keep them one round.                                        |    | IMPORTANCE Lead at the end of the year by 12 Total Points, or have the most Total Points after 5 years. |    | ACQUIRED<br>TOKENS                                                                                                                                                                                                                                      |  |
|----------------------------------------------------|--------------------------------------------------------------------------------------------------------------------------------------------------------------------------------------------------------------------------------|-----------------------------------------------|-------------------------------------------------------------------------------------------------|-----------------------------------------------------------------------|------------------------------------------|-----------------------------------------------------------------------------------------------|---------------------------------------------------------------------------------|--------------------------------------------------------------------------------------------------------------|----|---------------------------------------------------------------------------------------------------------|----|---------------------------------------------------------------------------------------------------------------------------------------------------------------------------------------------------------------------------------------------------------|--|
| +1 red = +1 unit     2 units LI = cube + 1 red     | at any time, but may be refused. At the same time, the payer -1 VP, recipient +2 VP $\Lambda$ victory goals modified.                                                                                                          | 00                                            | 01                                                                                              | 02                                                                    | 03                                       | 04                                                                                            | 05                                                                              | 06                                                                                                           | 07 | 08                                                                                                      | 09 | At the end of the COMBAT phase, PP are counted (against RIVAL +50%): Destroyed LI unit +02 (+03) Destroyed / occupied shipyard +04 (+06) Destroyed other unit type +04 (+06) Destroyed / occupied village +08 (+12) Destroyed / occupied city +12 (+18) |  |
| +1 yellow = +3 units 10 units LI = cube + 3 yellow | RANSOM  Total potential tax revenue of the payer (see TAXES).  Only paid in gold; only in the REAR-TRADE = sub-phase and cannot be refused. At the same time, payer -1 VP, recipient +2 VP \(\Lambda\) victory goals modified. | 00                                            | 10                                                                                              | 20                                                                    | 30                                       | 40                                                                                            | 50                                                                              | 60                                                                                                           | 70 | 80                                                                                                      | 90 | Victory Points will still be awarded in the New Year:  (+VP for each foreign cube eliminated in the past year; -VP for each of your own cubes eliminated in the past year)                                                                              |  |
|                                                    |                                                                                                                                                                                                                                | Additional riv                                | RIVAI h has one rival. In: 4 units = +1 sw als can be purcha st rivals +50% PI ting a rival LGF | n battle against<br>ord.<br>used for 8 PP.                            | Surrender as refused. A per Vassal -1 VP | ASSAL A wassal possible an manent truce. Lor 4-8 PP. Victory g vassal pays Lord (rounded down | ytime. Cannot be<br>d +2 VP A +8 Pl<br>goals are modified<br>1/3 of tax revenue | P; down (see TAXES). Only paid in gold; only in the d. REAR-TRADE sub-phase, but may be refused. At the same |    |                                                                                                         |    | 0-9 PP: +0/-0 10-19 PP: +1/-1 20-29 PP: +2/-2 30+ PP: +3/-3  Units and buildings remain out of play until the end of the game. Not valid for Special units.                                                                                             |  |