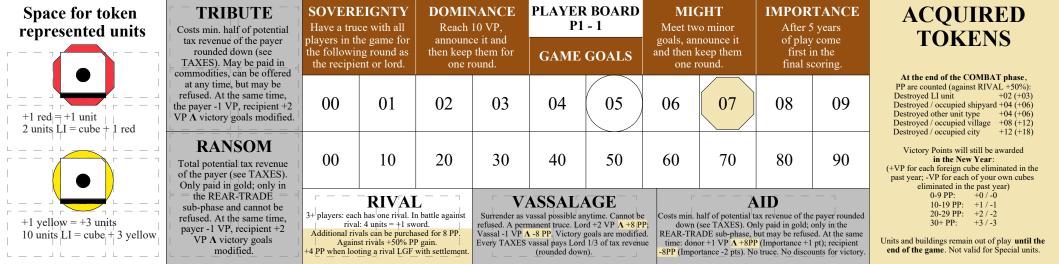

| Space for token represented units                  | TRIBUTE  Costs min. half of potential tax revenue of the payer rounded down (see TAXES). May be paid in commodities, can be offered | Have a truce with all players in the game for an                         |    | Reach<br>announce<br>then keep | DOMINANCE Reach 10 VP, announce it and then keep them for one round.                                                                                                                                                        |    | PLAYER BOARD<br>P1 - 2<br>GAME GOALS |                                                                                                        | MIGHT Meet two minor goals, announce it and then keep them one round. |    | TANCE<br>e end of the<br>Total Points,<br>most Total<br>er 5 years.                                                                                         | ACQUIRED<br>TOKENS                                                                                                                                                                                                                                      |  |
|----------------------------------------------------|-------------------------------------------------------------------------------------------------------------------------------------|--------------------------------------------------------------------------|----|--------------------------------|-----------------------------------------------------------------------------------------------------------------------------------------------------------------------------------------------------------------------------|----|--------------------------------------|--------------------------------------------------------------------------------------------------------|-----------------------------------------------------------------------|----|-------------------------------------------------------------------------------------------------------------------------------------------------------------|---------------------------------------------------------------------------------------------------------------------------------------------------------------------------------------------------------------------------------------------------------|--|
| +1 red = +1 unit     2 units LI = cube + 1 red     | at any time, but may be refused. At the same time, the payer -1 VP, recipient +2 VP \(\Lambda\) victory goals modified.             | 00                                                                       | 01 | 02                             | 03                                                                                                                                                                                                                          | 04 | 05                                   | 06                                                                                                     | 07                                                                    | 08 | 09                                                                                                                                                          | At the end of the COMBAT phase, PP are counted (against RIVAL +50%): Destroyed LI unit +02 (+03) Destroyed / occupied shipyard +04 (+06) Destroyed other unit type +04 (+06) Destroyed / occupied village +08 (+12) Destroyed / occupied city +12 (+18) |  |
| +1 yellow = +3 units 10 units LI = cube + 3 yellow | RANSOM  Total potential tax revenue of the payer (see TAXES). Only paid in gold; only in                                            | 00                                                                       | 10 | 20                             | 30                                                                                                                                                                                                                          | 40 | 50                                   | 60                                                                                                     | 70                                                                    | 80 | 90                                                                                                                                                          | Victory Points will still be awarded in the New Year: (+VP for each foreign cube eliminated in the past year; -VP for each of your own cubes eliminated in the past year)                                                                               |  |
|                                                    | the REAR-TRADE sub-phase and cannot be refused. At the same time, payer -1 VP, recipient +2 VP \(\Lambda\) victory goals modified.  | rival: 4 units = +1 sword.  Additional rivals can be purchased for 8 PP. |    |                                | VASSALAGE Surrender as vassal possible anytime. Cannot be refused. A permanent truce. Lord +2 VP A +8 PP; Vassal -1 VP A -8 PP. Victory goals are modified. Every TAXES vassal pays Lord 1/3 of tax revenue (rounded down). |    |                                      | down (see TAXES). Only paid in gold; only in the REAR-TRADE sub-phase, but may be refused. At the same |                                                                       |    | 0-9 PP: +0/-0 10-19 PP: +1/-1 20-29 PP: +2/-2 30+ PP: +3/-3  Units and buildings remain out of play until the end of the game. Not valid for Special units. |                                                                                                                                                                                                                                                         |  |